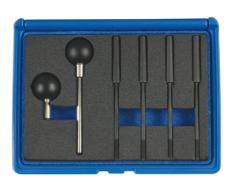

## Timing/Tensioner Pin Kit - for Porsche

An engine crankshaft timing and tensioner pin kit, used to secure the crankshaft pulley and camshaft chain tensioners for the flat six 2.5, 2.7, 3.2, and 3.4L engines found in the Boxster and 911 Porsche models from 1996 to 2002.

## **Additional Information**

- · Vehicle applications include: Porsche Boxster, Boxster S, 911 and Carrera.
- Engine applications include: M96/01 (3.4L), M96/01S (3.4L), M96/20 (2.5L) and M96/21 (3.2L).
- Equivalent to OEM tool numbers 9595/1, 00072195951, 9632/1, 00072196321, 9632 and 00072196320.
- · Contains both left and right hand threaded tensioner compressor pins.