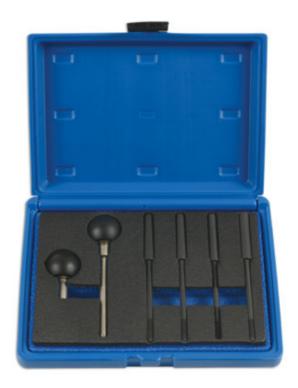

## Timing/Tensioner Pin Kit - for Porsche

An engine crankshaft timing and tensioner pin kit, used to secure the crankshaft pulley and camshaft chain tensioners for the flat six 2.5, 2.7, 3.2, and 3.4L engines found in the Boxster and 911 Porsche models from 1996 to 2002.

## **Additional Information**

- · Vehicle applications include: Porsche Boxster, Boxster S, 911 and Carrera.
- Engine applications include: M96/01 (3.4L), M96/01S (3.4L), M96/20 (2.5L) and M96/21 (3.2L).
- Equivalent to OEM tool numbers 9595/1, 00072195951, 9632/1, 00072196321, 9632 and 00072196320.
- · Contains both left and right hand threaded tensioner compressor pins.