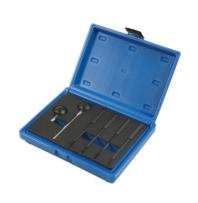

## Timing/Tensioner Pin Kit - for Porsche

An engine crankshaft timing and tensioner pin kit, used to secure the crankshaft pulley and camshaft chain tensioners for the flat six 2.5, 2.7, 3.2, and 3.4L engines found in the Boxster and 911 Porsche models from 1996 to 2002.

## **Additional Information**

- · Vehicle applications include: Porsche Boxster, Boxster S, 911 and Carrera.
- Engine applications include: M96/01 (3.4L), M96/01S (3.4L), M96/20 (2.5L) and M96/21 (3.2L).
- Equivalent to OEM tool numbers 9595/1, 00072195951, 9632/1, 00072196321, 9632 and 00072196320.
- · Contains both left and right hand threaded tensioner compressor pins.