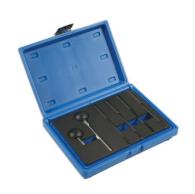

## Timing/Tensioner Pin Kit - for Porsche

An engine crankshaft timing and tensioner pin kit, used to secure the crankshaft pulley and camshaft chain tensioners for the flat six 2.5, 2.7, 3.2, and 3.4L engines found in the Boxster and 911 Porsche models from 1996 to 2002.

## **Additional Information**

- · Vehicle applications include: Porsche Boxster, Boxster S, 911 and Carrera.
- Engine applications include: M96/01 (3.4L), M96/01S (3.4L), M96/20 (2.5L) and M96/21 (3.2L).
- Equivalent to OEM tool numbers 9595/1, 00072195951, 9632/1, 00072196321, 9632 and 00072196320.
- · Contains both left and right hand threaded tensioner compressor pins.