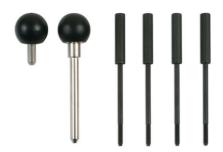

## Timing/Tensioner Pin Kit - for Porsche

An engine crankshaft timing and tensioner pin kit, used to secure the crankshaft pulley and camshaft chain tensioners for the flat six 2.5, 2.7, 3.2, and 3.4L engines found in the Boxster and 911 Porsche models from 1996 to 2002.

## **Additional Information**

- · Vehicle applications include: Porsche Boxster, Boxster S, 911 and Carrera.
- Engine applications include: M96/01 (3.4L), M96/01S (3.4L), M96/20 (2.5L) and M96/21 (3.2L).
- Equivalent to OEM tool numbers 9595/1, 00072195951, 9632/1, 00072196321, 9632 and 00072196320.
- · Contains both left and right hand threaded tensioner compressor pins.